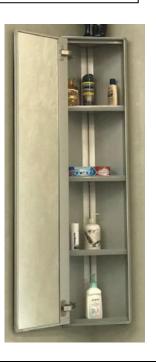

### **FEATURES:**

- THE "CORNER" CABINET.
- 10X40" FULLY MIRRORED DOOR COMPLETE WITH "FINGER PULL" FOR EASE OF OPENING.
- FULLY ADJUSTABLE ANODIZED SLOTTED INTERIOR SHELVING.
  BEHIND EACH DOOR.
- SHELVING WITH LOCKDOWN MECHANISM (NO HOLES IN CABINET).
- 165-DEGREE PROPRIETARY SOFT CLOSE HEAVY DUTY HINGES.
- HIGH RESOLUTION SILVER PLATE GLASS MIRRORS FRONT AND BACK OF DOOR.
- CAN BE PLACED UNDER FULL WET CONDITIONS WITHIN SHOWER IF ORDERED WITHOUT DOOR.
- PACKED IN FOUR WALL (FOLDED DOUBLE WALL) CORRUGATION.

# **HOUSING FINISHES:**

- MIL SPEC ANODIZED MATTE ALUMINUM
- MIL SPEC ANODIZED CHAMPAGNE ALUMINUM

#### **MIRROR FINISHES:**

FLAT POLISHED EDGE

**OVERALL SIZE DIMENSION: 10" WIDE X 40" HIGH X 7" DEEP** 

**DOOR THICKNESS:** 1 3/16"