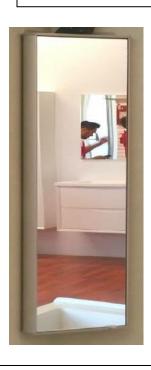

# **MEDICINE CABINET**

MODEL#: BUDD 1040

## **SHOWER BUDD COLLECTION**

### **FEATURES:**

- THE "CORNER" CABINET.
- 10X40" FULLY MIRRORED DOOR COMPLETE WITH "FINGER PULL" FOR EASE OF OPENING.
- FULLY ADJUSTABLE ANODIZED SLOTTED INTERIOR SHELVING.
  BEHIND EACH DOOR.
- SHELVING WITH LOCKDOWN MECHANISM (NO HOLES IN CABINET).
- 165-DEGREE PROPRIETARY SOFT CLOSE HEAVY DUTY HINGES.
- HIGH RESOLUTION SILVER PLATE GLASS MIRRORS FRONT AND BACK OF DOOR.
- CAN BE PLACED UNDER FULL WET CONDITIONS WITHIN SHOWER IF ORDERED WITHOUT DOOR.
- PACKED IN FOUR WALL (FOLDED DOUBLE WALL) CORRUGATION.